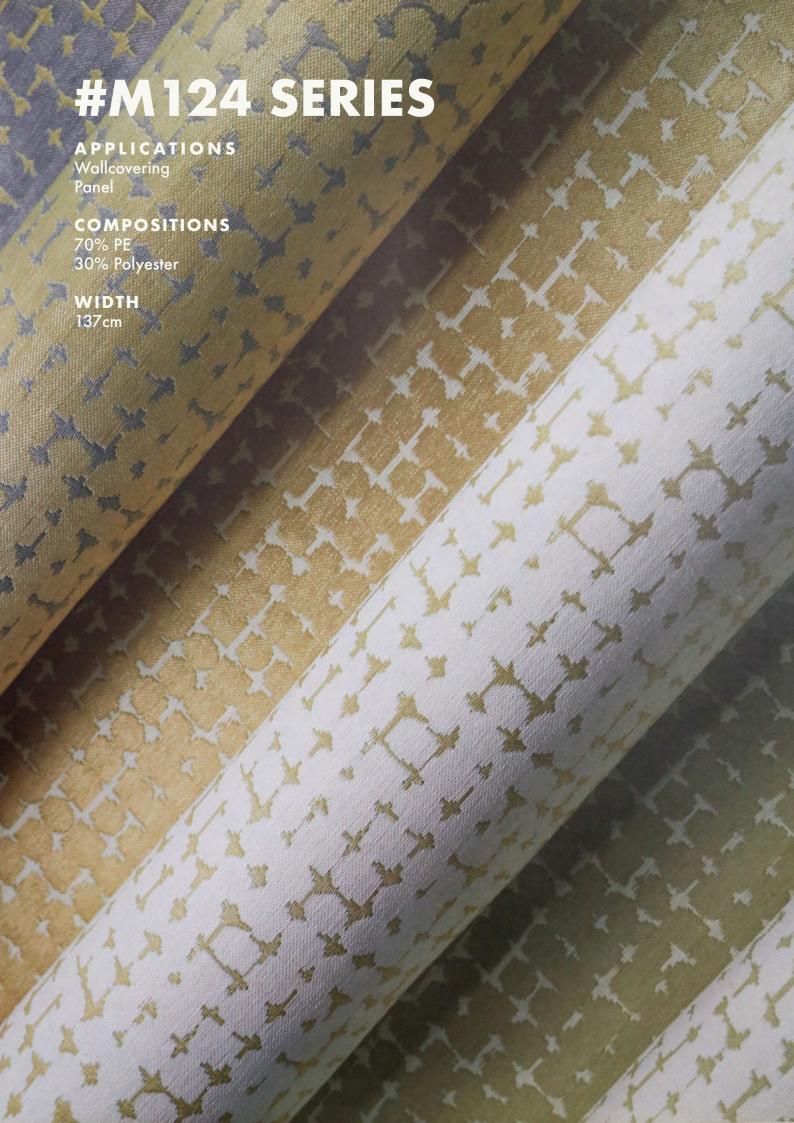

### **APPLICATIONS**

Wallcovering Panel

#### COMPOSITIONS

70% PE 30% Polyester

M124 - 1

M124 - 2

M124 - 3

M124 - 4

M124 - 5

M124 - 6

#### COMPOSITIONS

70% PE 30% Polyester

M124 - 7

M124 - 8

M124 - 9

M124 - 10

M124 - 11

M124 - 12