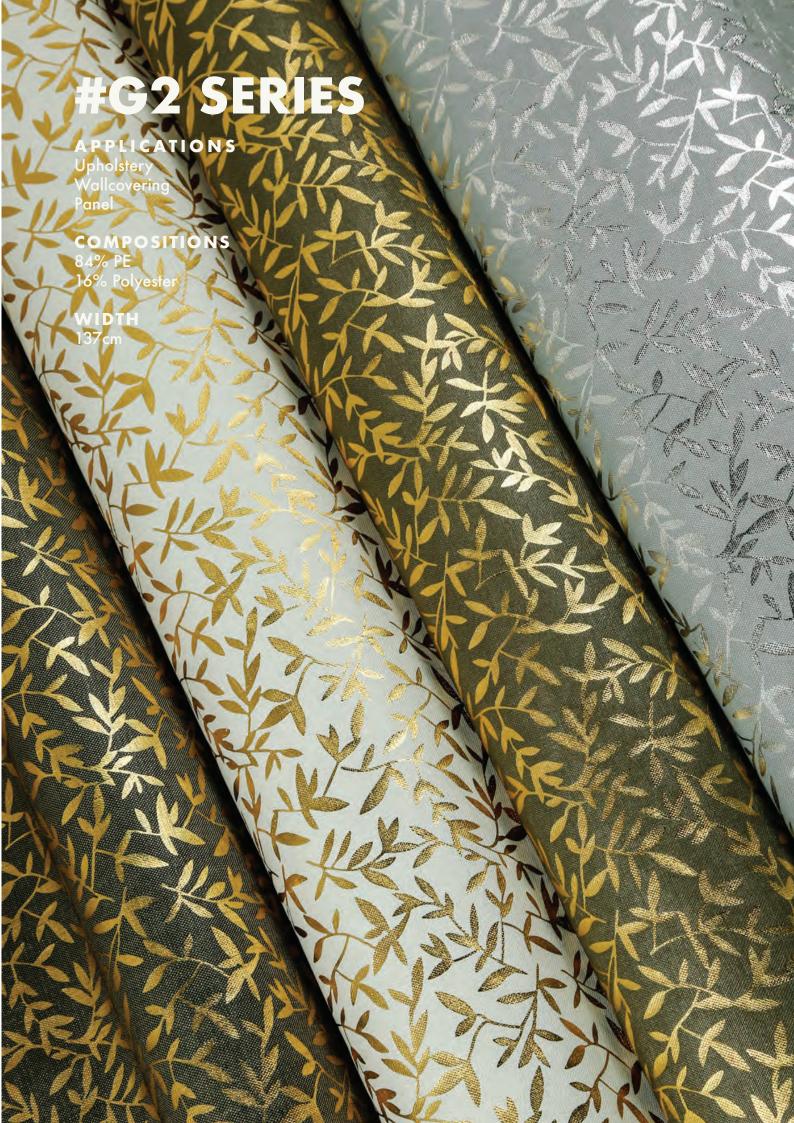

# **#G2 SERIES**

# **APPLICATIONS**

Upholstery Wallcovering Panel

# COMPOSITIONS

84% PE 16% Polyester

# **WIDTH** 137cm