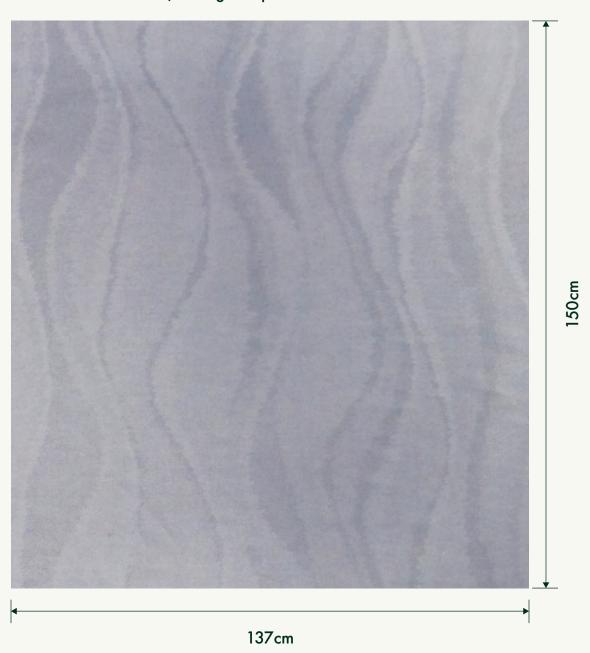

### Raccord Droit 137cm / Straight Repeat 150cm

### COMPOSITIONS

84% PE 16% Polyester

### **WIDTH**

137cm