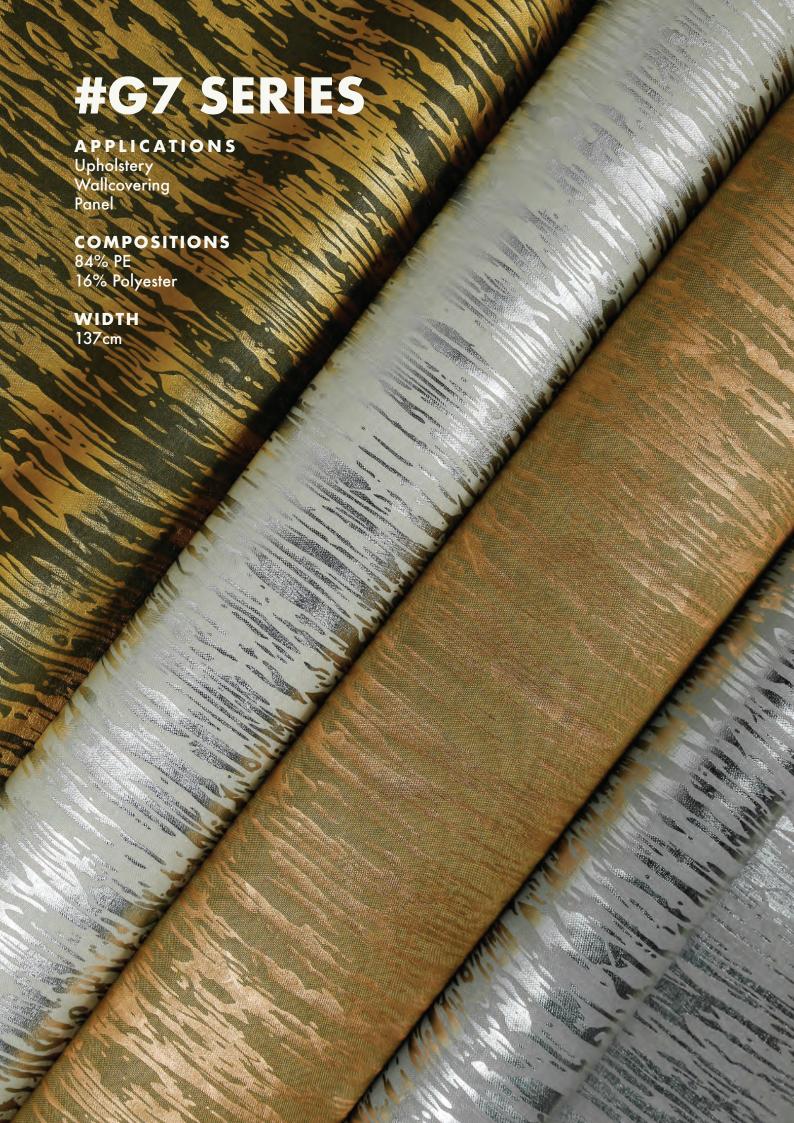

# **#G7 SERIES**

# APPLICATIONS

Upholstery Wallcovering Panel

# COMPOSITIONS

84% PE 16% Polyester

## **WIDTH**

G7 - 02

G7 - 03

G7 - 04