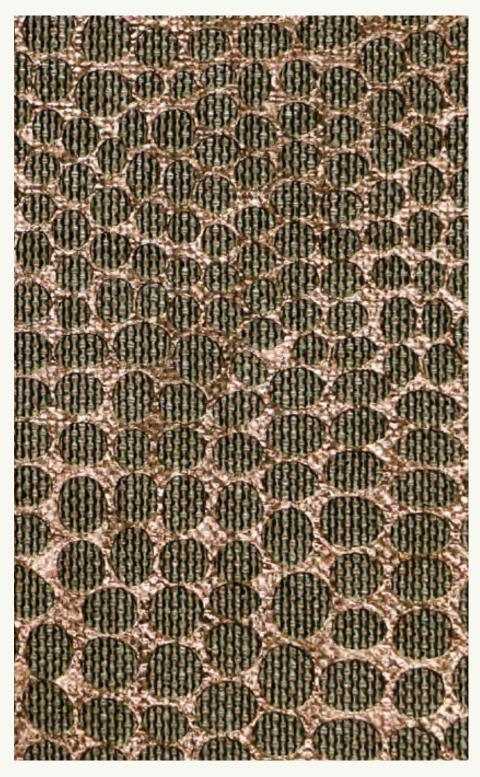

ring

COMPOSITIONS 84% PE

WIDTH 137cm

# **#G4 SERIES**

### **APPLICATIONS**

Upholstery Wallcovering Panel

# COMPOSITIONS

84% PE 16% Polyester

# **WIDTH**







G4 - 02







G4 - 04

# **#G4 SERIES**

# **APPLICATIONS**

Upholstery Wallcovering Panel

# COMPOSITIONS

84% PE 16% Polyester

# **WIDTH**

137cm







G4 - 06



G4 - 07



G4 - 08



# **#G5 SERIES**

# **APPLICATIONS**

Upholstery Wallcovering Panel

# COMPOSITIONS

84% PE 16% Polyester

# WIDTH 137cm



# **#G5 SERIES**

### **APPLICATIONS**

Upholstery Wallcovering Panel

# COMPOSITIONS

84% PE 16% Polyester

# **WIDTH** 137cm



G5 - 02



G5 - 03



G5 - 04



G5 - 05



G5 - 06



G5 - 07



# **#G6 SERIES**

# **APPLICATIONS**

Upholstery Wallcovering Panel

# COMPOSITIONS

84% PE 16% Polyester

# WIDTH 137cm



# **#G6 SERIES**

# **APPLICATIONS**

Upholstery Wallcovering Panel

# COMPOSITIONS

84% PE 16% Polyester

# **WIDTH**







G6 - 02







G6 - 04

# **#G6 SERIES**

# **APPLICATIONS**

Upholstery Wallcovering Panel

# COMPOSITIONS

84% PE 16% Polyester

# **WIDTH**







G6 - 06







G6 - 08



# **#G7 SERIES**

# **APPLICATIONS**

Upholstery Wallcovering Panel

# COMPOSITIONS

84% PE 16% Polyester

# **WIDTH**



# **#G7 SERIES**

# APPLICATIONS

Upholstery Wallcovering Panel

# COMPOSITIONS

84% PE 16% Polyester

## **WIDTH**







G7 - 02



G7 - 03



G7 - 04

# **#G7 SERIES**

# **APPLICATIONS**

Upholstery Wallcovering Panel

# COMPOSITIONS

84% PE 16% Polyester

# **WIDTH**



G7 - 05



G7 - 06



G7 - 07



G7 - 08

# G8 SERIES

# **#G8 SERIES**

#### **APPLICATIONS**

Up