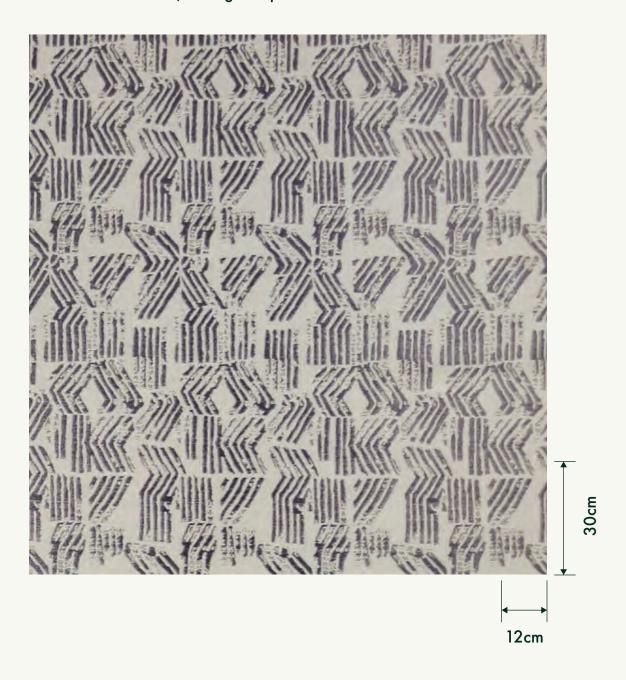

PLICATIONS**

Wallcovering Panel

#### COMPOSITIONS

70% PE 30% Polyester



M123 - 2



M123 - 3



M123 - 4



M123 - 5



M123 - 6



M123 - 7

### **APPLICATIONS**

Wallcovering Panel

#### COMPOSITIONS

70% PE 30% Polyester



M123 - 8



M123 - 9



M123 - 10



M123 - 11



M123 - 12



M123 - 13



### Raccord Droit 37cm / Straight Repeat 50cm



### **APPLICATIONS**

Wallcovering Panel

#### COMPOSITIONS

70% PE 30% Polyester



### **APPLICATIONS**

Wallcovering Panel

#### COMPOSITIONS

70% PE 30% Polyester



M124 - 1



M124 - 2



M124 - 3



M124 - 4



M124 - 5



M124 - 6

### **APPLICATIONS**

Wallcovering Panel

#### COMPOSITIONS

70% PE 30% Polyester



M124 - 7



M124 - 8



M124 - 9



M124 - 10



M124 - 11



M124 - 12



Raccord Droit 12cm / Straight Repeat 30cm



### **APPLICATIONS**

Wallcovering Panel

### COMPOSITIONS

70% PE 30% Polyester



### **APPLICATIONS**

Wallcovering Panel

### COMPOSITIONS

70% PE 30% Polyester



M125 - 1





M125 - 2



M125 - 4 M125 - 5

### **APPLICATIONS**

Wallcovering Panel

### COMPOSITIONS

70% PE 30% Polyester

**WIDTH** 137cm







M125 - 7



M125 - 8



M125 - 9



Raccord Droit 16cm / Straight Repeat 25cm



### **APPLICATIONS**

Wallcovering Panel

### COMPOSITIONS

70% PE 30% Polyester

### WIDTH



### **APPLICATIONS**

Wallcovering Panel

### COMPOSITIONS

70% PE 30% Polyester

# **WIDTH** 137cm



M118-1



M118-2



M126 - 3



M126 - 4



M126 - 5



M126 - 6

### **APPLICATIONS**

Wallcovering Panel

### COMPOSITIONS

70% PE 30% Polyester

# **WIDTH** 137cm



M126 - 7



M126 - 8



M126 - 9