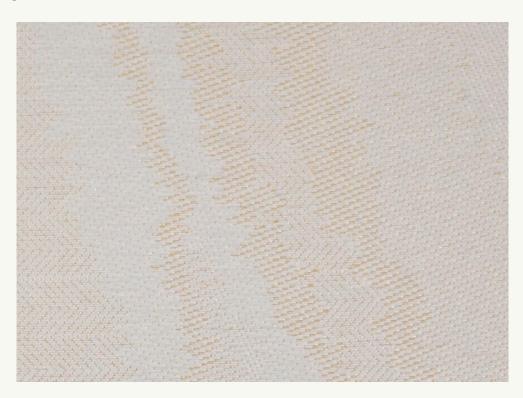

### Raccord Droit 137cm / Straight Repeat 150cm

### COMPOSITIONS

55% PE 45% Polyester

### WIDTH

137cm

M122 - 1