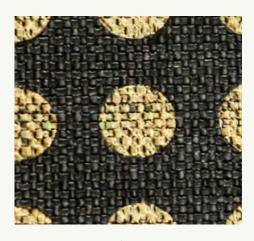

# **#G5 SERIES**

# **APPLICATIONS**

Upholstery Wallcovering Panel

# COMPOSITIONS

84% PE 16% Polyester

# WIDTH 137cm