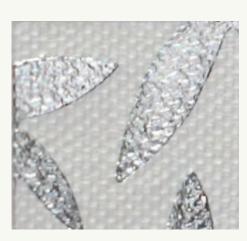

# **#G3 SERIES**

### **APPLICATIONS**

Upholstery Wallcovering Panel

# COMPOSITIONS

84% PE 16% Polyester

# **WIDTH**