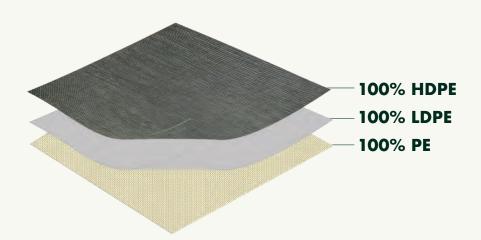

# PRODUCT TECHNICAL PARAMETERS

Fabric Grammage: 300g - 350g/m Hot Melt Adhesive: 35 - 36g/m Non - Woven: 75-80g/m Thickness: 1.5mm - 1.6mm