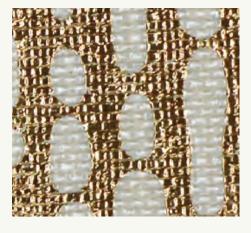

#### COMPOSITIONS

84% PE 16% Polyester

M118 - 1

M118 - 2

M118 - 3

M118 - 4

M118 - 5

M118 - 6