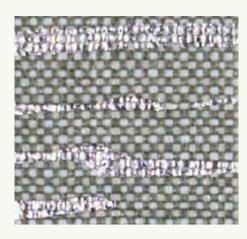

# **#G3 SERIES**

### **APPLICATIONS**

Upholstery Wallcovering Panel

# COMPOSITIONS

84% PE 16% Polyester

### **WIDTH**

G3 - 02

G3 - 03

G3 - 04