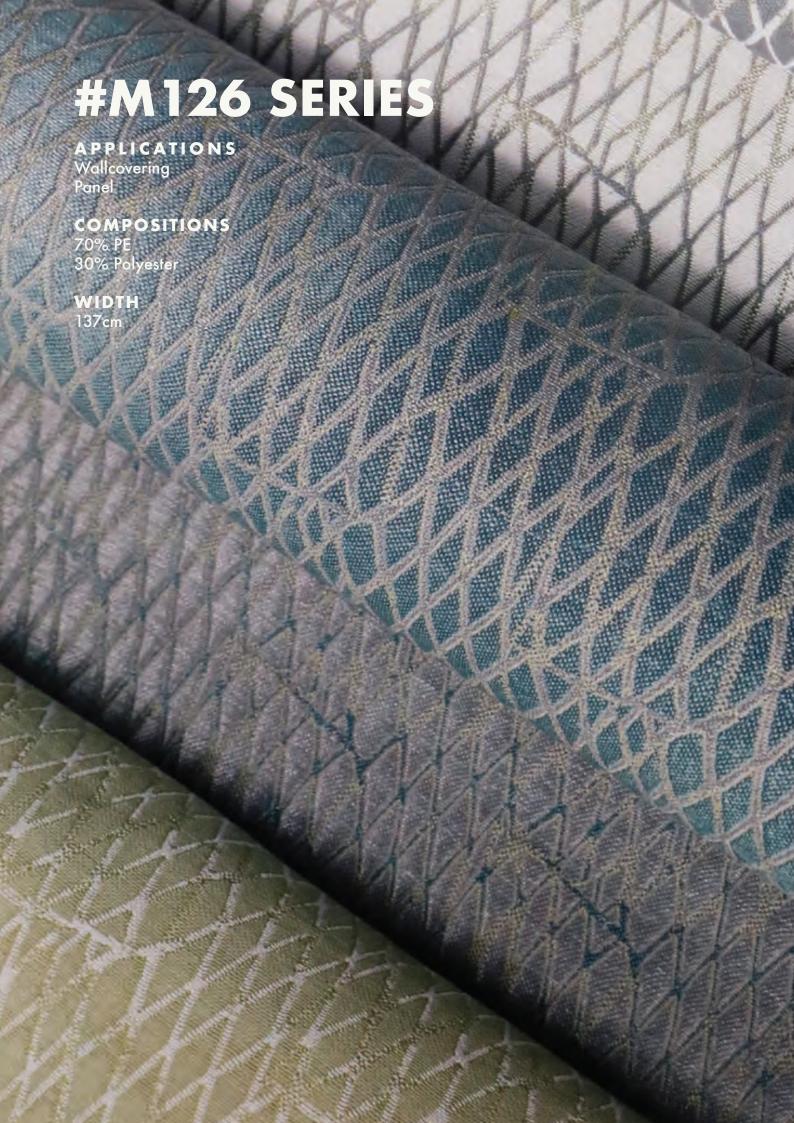

### **APPLICATIONS**

Wallcovering Panel

### COMPOSITIONS

70% PE 30% Polyester

### WIDTH

# **WIDTH** 137cm

M118-1

M118-2

M126 - 3

M126 - 4

M126 - 5

M126 - 6