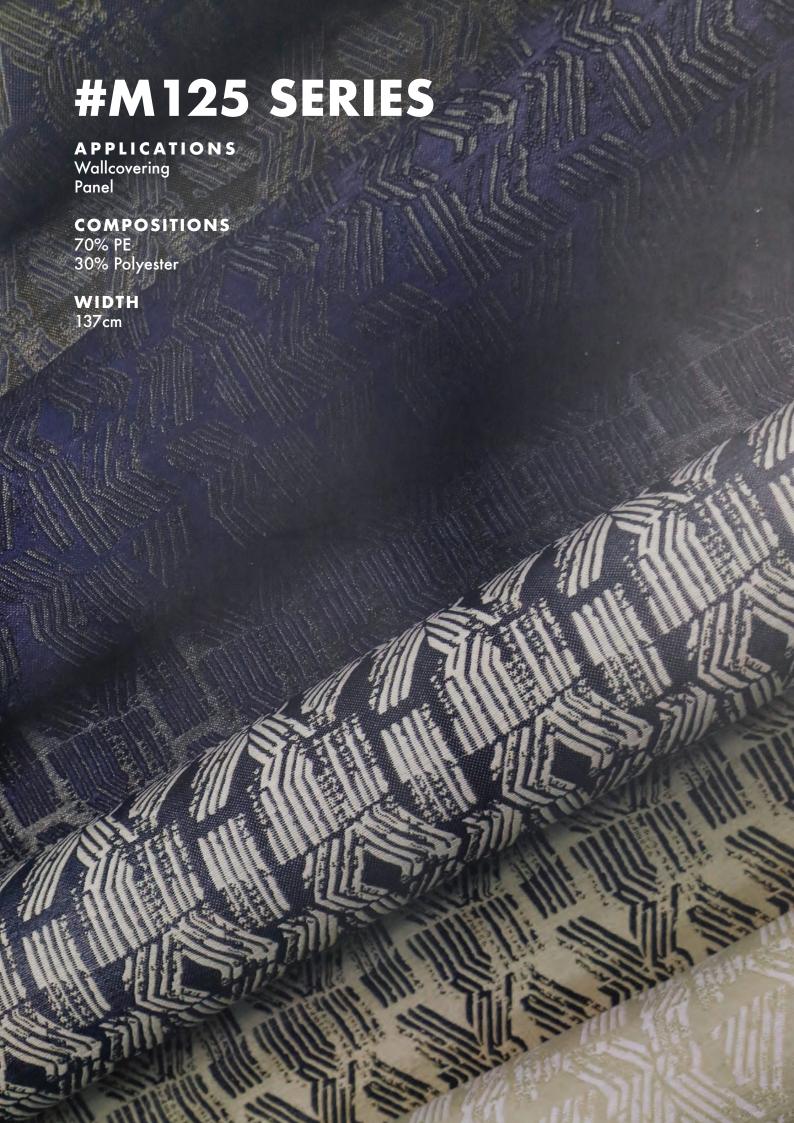

Raccord Droit 12cm / Straight Repeat 30cm

### **APPLICATIONS**

Wallcovering Panel

### COMPOSITIONS

70% PE 30% Polyester

M125 - 1

M125 - 2

M125 - 4 M125 - 5