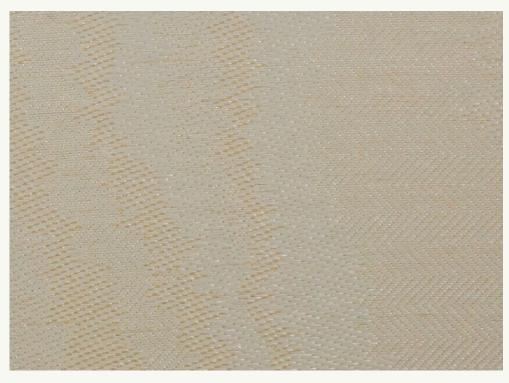

### Raccord Droit 137cm / Straight Repeat 150cm

### COMPOSITIONS

55% PE 45% Polyester

### WIDTH

137cm

M122 - 1