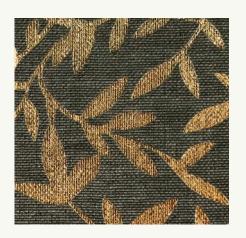

### Raccord Droit 137cm / Straight Repeat 150cm

### **APPLICATIONS**

Wallcovering Panel

### COMPOSITIONS

84% PE 16% Polyester

### **WIDTH**

137cm