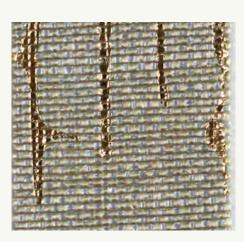

NS

100% PE

### **WIDTH**

137cm







ZX - 21



ZX - 27



ZX - 29

### **APPLICATIONS**

Upholstery Wallcovering Panel

### COMPOSITIONS

100% PE

### WIDTH 137cm



ZX - 53



ZX - 54



ZX - 52



ZX - 55



ZX - 38



ZX - 20

### **APPLICATIONS**

Upholstery Wallcovering Panel

### COMPOSITIONS

100% PE

### **WIDTH**



ZX - 70



ZX - 72



ZX - 69



# **#G1 SERIES**

### **APPLICATIONS**

Upholstery Wallcovering Panel

### COMPOSITIONS

84% PE 16% Polyester

### **WIDTH**



# **#G1 SERIES**

### **APPLICATIONS**

Upholstery Wallcovering Panel

### COMPOSITIONS

84% PE 16% Polyester

### **WIDTH**







G1 - 02



G1 - 03



G1 - 04

# **#G1 SERIES**

### **APPLICATIONS**

Upholstery Wallcovering Panel

### COMPOSITIONS

84% PE 16% Polyester

### **WIDTH**

137cm



G1 - 05



G1 - 06



G1 - 07



G1 - 08

# **#G1 SERIES REFERENCES**

### **APPLICATIONS**

Wallcovering Panel



# **#G1 SERIES BESPOKE**

# **APPLICATIONS**

**Hotel Supplies** 

# COMPOSITIONS

84% PE 16% Polyester

# **WIDTH**









# **#G2 SERIES**

# **APPLICATIONS**

Upholstery Wallcovering Panel

# COMPOSITIONS

84% PE 16% Polyester

# **WIDTH** 137cm



# **#G2 SERIES**

# **APPLICATIONS**

Upholstery Wallcovering Panel

# COMPOSITIONS

84% PE 16% Polyester

# **WIDTH**



G2 - 01



G2 - 02



G2 - 03



G2 - 04

# **#G2 SERIES**

# **APPLICATIONS**

Upholstery Wallcovering Panel

# COMPOSITIONS

84% PE 16% Polyester

# **WIDTH**







G2 - 06







G2 - 08



# **#G3 SERIES**

### **APPLICATIONS**

Upholstery Wallcovering Panel

# COMPOSITIONS

84% PE 16% Polyester

# **WIDTH**