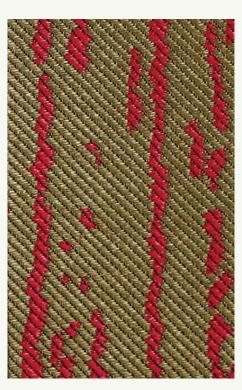

### Raccord Droit 137cm / Straight Repeat 150cm

### COMPOSITIONS

84% PE 16% Polyester

### **WIDTH**

137cm