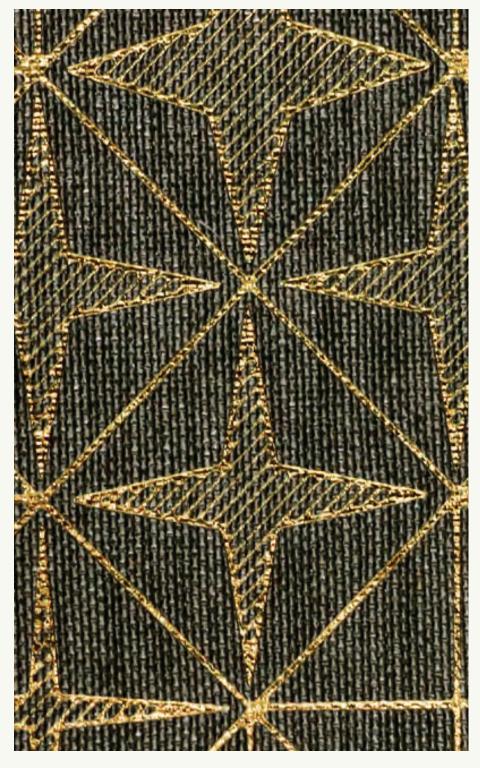

# **#G5 SERIES**

### **APPLICATIONS**

Upholstery Wallcovering Panel

# COMPOSITIONS

84% PE 16% Polyester

# **WIDTH** 137cm

G5 - 02

G5 - 03

G5 - 04

G5 - 05

G5 - 06

G5 - 07