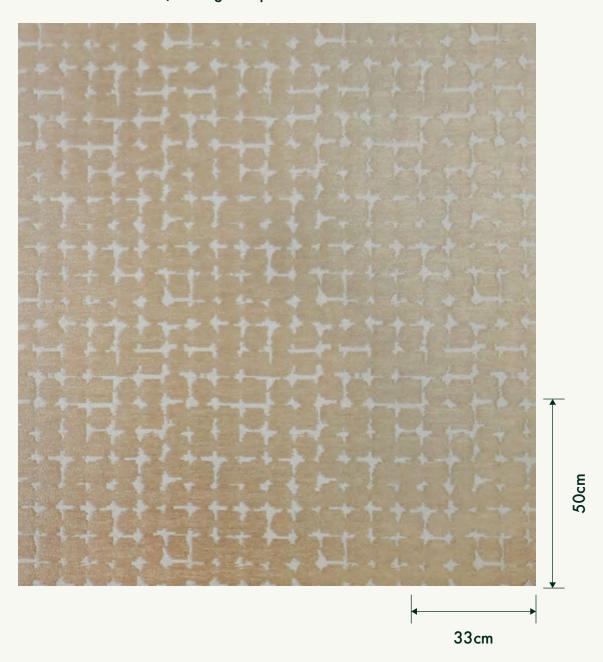

### COMPOSITIONS

55% PE 45% Polyester

### WIDTH

137cm



M122 - 1



### **APPLICATIONS**

Wallcovering Panel

### COMPOSITIONS

55% PE 45% Polyester











### **APPLICATIONS**

Wallcovering Panel

#### **COMPOSITIONS**

55% PE 45% Polyester



M121 - 6



M121 - 7



M121 - 8



M121 - 9



### Raccord Droit 137cm / Straight Repeat 150cm



### **APPLICATIONS**

Wallcovering Panel

#### COMPOSITIONS

70% PE 30% Polyester



### **APPLICATIONS**

Wallcovering Panel

#### COMPOSITIONS

70% PE 30% Polyester



M123 - 2



M123 - 3



M123 - 4



M123 - 5



M123 - 6



M123 - 7

### **APPLICATIONS**

Wallcovering Panel

#### COMPOSITIONS

70% PE 30% Polyester



M123 - 8



M123 - 9



M123 - 10



M123 - 11



M123 - 12



M123 - 13



### Raccord Droit 37cm / Straight Repeat 50cm



### **APPLICATIONS**

Wallcovering Panel

#### COMPOSITIONS

70% PE 30% Polyester



### **APPLICATIONS**

Wallcovering Panel

#### COMPOSITIONS

70% PE 30% Polyester



M124 - 1



M124 - 2



M124 - 3



M124 - 4



M124 - 5



M124 - 6

### **APPLICATIONS**

Wallcovering Panel

#### COMPOSITIONS

70% PE 30% Polyester



M124 - 7



M124 - 8



M124 - 9



M124 - 10



M124 - 11



M124 - 12



Raccord Droit 12cm / Straight Repeat 30cm



### **APPLICATIONS**

Wallcovering Panel

### COMPOSITIONS

70% PE 30% Polyester



### **APPLICATIONS**

Wallcovering Panel

### COMPOSITIONS

70% PE 30% Polyester



M125 - 1





M125 - 2



M125 - 4 M125 - 5

### **APPLICATIONS**

Wallcovering Panel

### COMPOSITIONS

70% PE 30% Polyester

**WIDTH** 137cm







M125 - 7



M125 - 8



M125 - 9