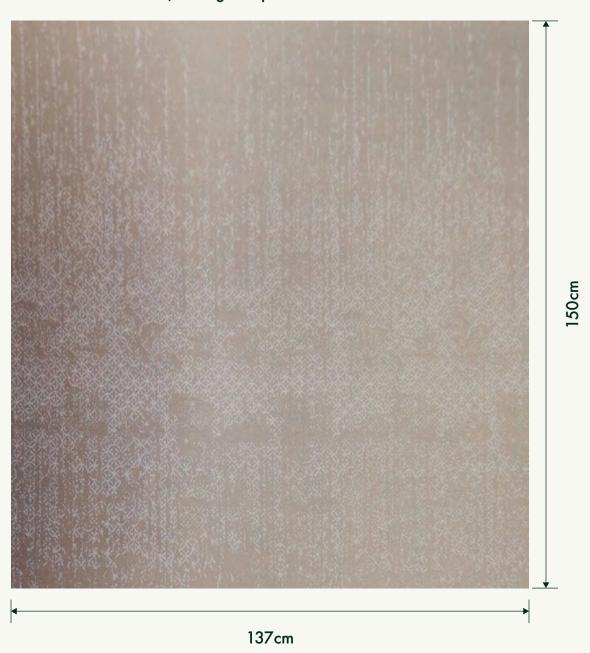

| #G1 SERIES   | P68         |
| # G2 SERIES  | P74         |
| # G3 SERIES  | P78         |
| # G4 SERIES  | P82         |
| # G5 SERIES  | P85         |
| # G6 SERIES  | P88         |
| # G7 SERIES  | P92         |
| # G8 SERIES  | P96         |
|              |             |

### Raccord Droit 137cm / Straight Repeat 150cm



### **APPLICATIONS**

Wallcovering Panel

### COMPOSITIONS

84% PE 16% Polyester

### **WIDTH**

137cm



### **APPLICATIONS**

Wallcovering Panel

#### COMPOSITIONS

84% PE 16% Polyester



M118 - 1



M118 - 2



M118 - 3



M118 - 4



M118 - 5



M118 - 6

### **APPLICATIONS**

Wallcovering Panel

#### COMPOSITIONS

84% PE 16% Polyester



M118 - 7



M118 - 8



M118 - 9



M118 - 10



M118 - 11



M118 - 12

### Raccord Droit 137cm / Straight Repeat 150cm



### **APPLICATIONS**

Wallcovering Panel

### COMPOSITIONS

84% PE 16% Polyester

### **WIDTH**

137cm



### **APPLICATIONS**

Wallcovering Panel

#### COMPOSITIONS

84% PE 16% Polyester

### **WIDTH** 137cm







M119 - 3



M119 - 4 M119 - 5



### **APPLICATIONS**

Wallcovering Panel

#### COMPOSITIONS

84% PE 16% Polyester







M119 - 7



M119 - 8



M119 - 9

Raccord Droit 137cm / Straight Repeat 150cm



### **APPLICATIONS**

Wallcovering Panel

### COMPOSITIONS

84% PE 16% Polyester

### **WIDTH**

137cm



### **APPLICATIONS**

Wallcovering Panel

#### COMPOSITIONS

84% PE 16% Polyester











### **APPLICATIONS**

Wallcovering Panel

#### COMPOSITIONS

84% PE 16% Polyester

**WIDTH** 137cm







M120 - 7



M120 - 8



M120 - 9

### Raccord Droit 137cm / Straight Repea