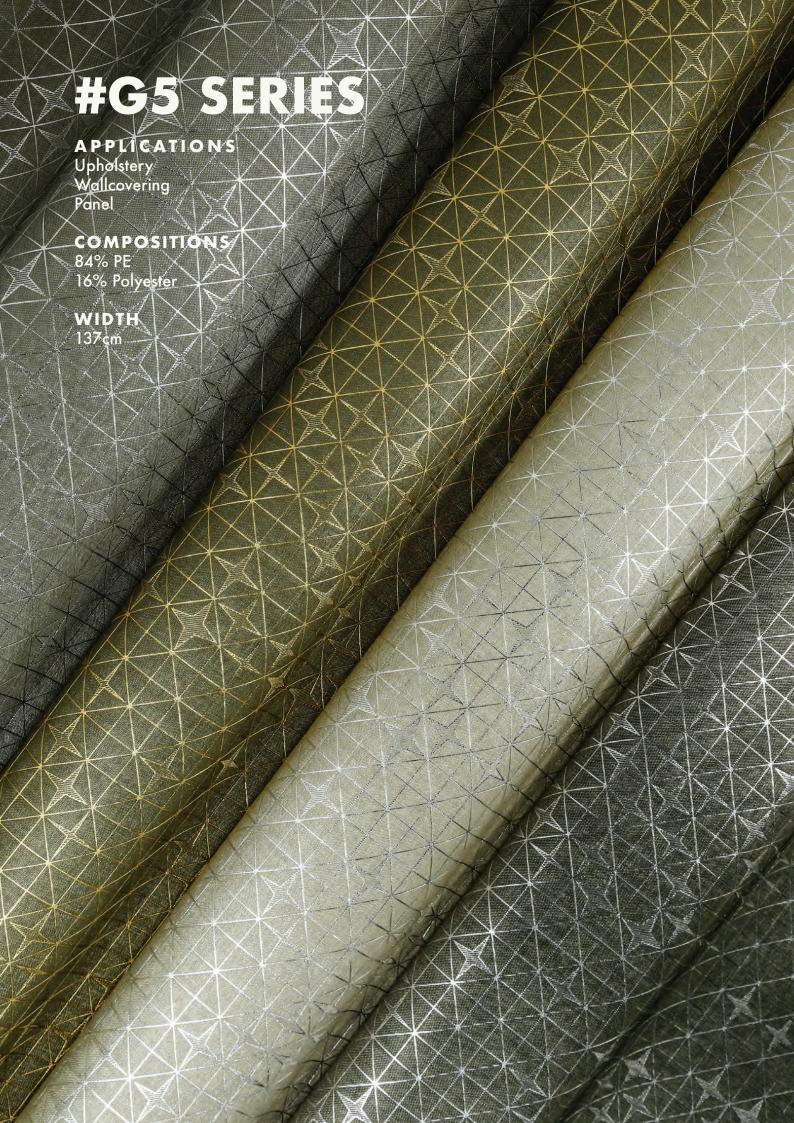

# **#G5 SERIES**

# **APPLICATIONS**

Upholstery Wallcovering Panel

# COMPOSITIONS

84% PE 16% Polyester

# WIDTH 137cm

### **APPLICATIONS**

Upholstery Wallcovering Panel

# **WIDTH** 137cm

G5 - 02

G5 - 03

G5 - 04

G5 - 05

G5 - 06

G5 - 07