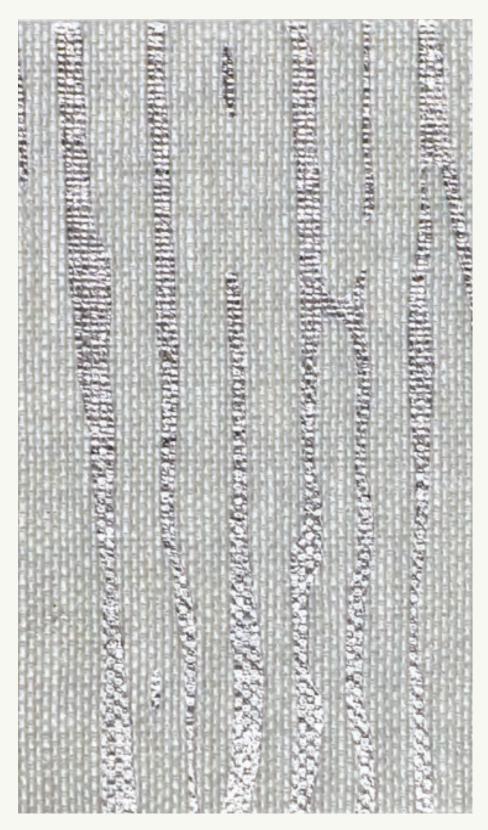

# **#G3 SERIES**

### **APPLICATIONS**

Upholstery Wallcovering Panel

# COMPOSITIONS

84% PE 16% Polyester

# **WIDTH**