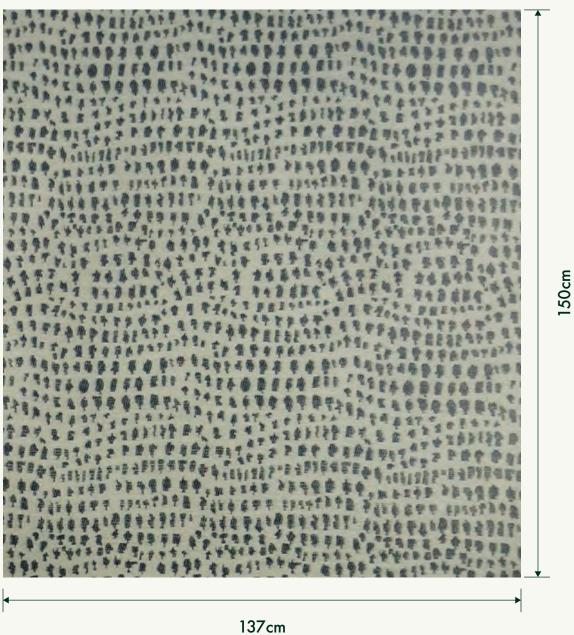

### Raccord Droit 37cm / Straight Repeat 50cm

### **APPLICATIONS**

Wallcovering Panel

#### COMPOSITIONS

70% PE 30% Polyester