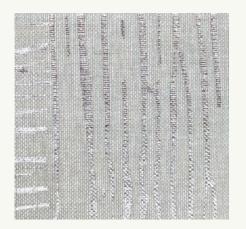

# **#G3 SERIES**

### **APPLICATIONS**

Upholstery Wallcovering Panel

# COMPOSITIONS

84% PE 16% Polyester

# **WIDTH**