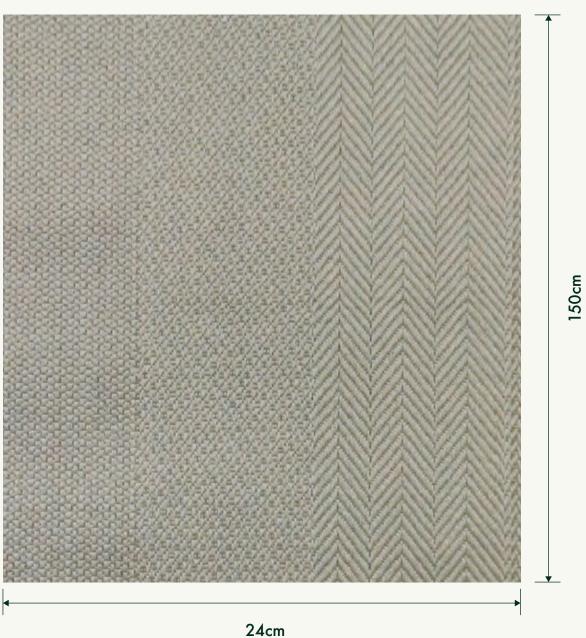

5 - 1





M125 - 2



M125 - 4 M125 - 5

### **APPLICATIONS**

Wallcovering Panel

### COMPOSITIONS

70% PE 30% Polyester

**WIDTH** 137cm







M125 - 7



M125 - 8



M125 - 9



Raccord Droit 16cm / Straight Repeat 25cm



### **APPLICATIONS**

Wallcovering Panel

### COMPOSITIONS

70% PE 30% Polyester

### WIDTH



### **APPLICATIONS**

Wallcovering Panel

### COMPOSITIONS

70% PE 30% Polyester

# **WIDTH** 137cm



M118-1



M118-2



M126 - 3



M126 - 4



M126 - 5



M126 - 6

### **APPLICATIONS**

Wallcovering Panel

### COMPOSITIONS

70% PE 30% Polyester

# **WIDTH** 137cm



M126 - 7



M126 - 8



M126 - 9



M126 - 10



M126 - 11



M126 - 12

# #M127 SERIES APPLICATIONS Wallcovering Panel COMPOSITIONS 100% PE WIDTH 137cm





## Raccord Droit 24cm / Straight Repeat 150cm



### **APPLICATIONS**

Wallcovering Panel

### COMPOSITIONS

100% PE

### **WIDTH**



### **APPLICATIONS**

Wallcovering Panels

### COMPOSITIONS

100% PE

### WIDTH 137cm



M127 - 2



M127 - 3



M127 - 4



M127 - 5



M127 - 6



M127 - 7

### **APPLICATIONS**

Wallcovering Panel

### **COMPOSITIONS**

100% PE

### WIDTH 137cm



M127 - 8



M127 - 9



M127 - 10



M127 - 11



M127 - 12



M127 - 13

# Raccord Droit 137cm / Straight Repeat 150cm



### **APPLICATIONS**

Wallcovering Panel

### COMPOSITIONS

55% PE 45% Polyester

### WIDTH 137cm



### **APPLICATIONS**

Wallcovering Panel

### COMPOSITIONS

55% PE 45% Polyester

**WIDTH** 137cm



M128 - 1



M128 - 2



M128 - 3



M128 - 4



M128 - 5



M128 - 6

### **APPLICATIONS**

Wallcovering Panel

### COMPOSITIONS

55% PE