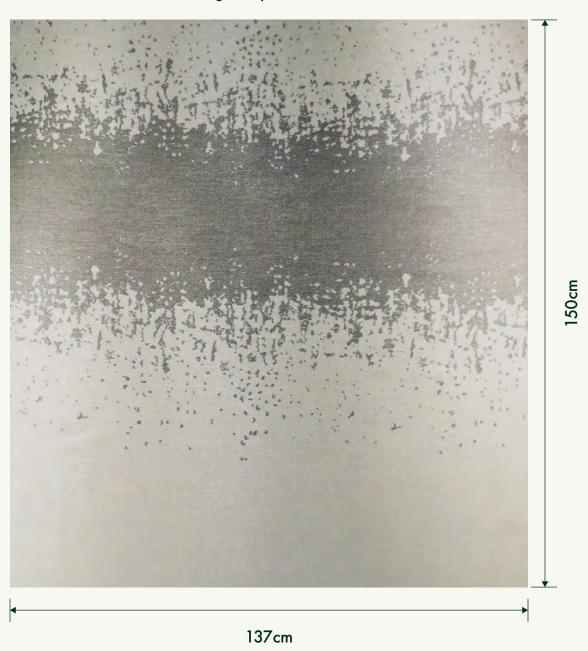

|
| #M120 SERIES | P11         |
| #M121 SERIES | P15         |
| #M122 SERIES | P19         |
| #M123 SERIES | P23         |
| #M124 SERIES | P28         |
| #M125 SERIES | P34         |
| #M126 SERIES | P38         |
| #M127 SERIES | P43         |
| #M128 SERIES | P48         |
| #M129 SERIES | P52         |
| #M130 SERIES | P55         |
| #M131 SERIES | P58         |
| """ JERIES   | 1 30        |
| # ZX SERIES  | P62         |
| # 0.1 CEDIEC | <b>D</b> /0 |
| #G1 SERIES   | P68         |
| # G2 SERIES  | P74         |
| # G3 SERIES  | P78         |
| # G4 SERIES  | P82         |
| # G5 SERIES  | P85         |
| # G6 SERIES  | P88         |
| # G7 SERIES  | P92         |
| # G8 SERIES  | P96         |
|              |             |

### Raccord Droit 137cm / Straight Repeat 150cm



### **APPLICATIONS**

Wallcovering Panel

### COMPOSITIONS

84% PE 16% Polyester

### **WIDTH**

137cm



### **APPLICATIONS**

Wallcovering Panel

#### COMPOSITIONS

84% PE 16% Polyester



M118 - 1



M118 - 2



M118 - 3



M118 - 4



M118 - 5



M118 - 6

### **APPLICATIONS**

Wallcovering Panel

#### COMPOSITIONS

84% PE 16% Polyester



M118 - 7



M118 - 8



M118 - 9



M118 - 10



M118 - 11



M118 - 12

### Raccord Droit 137cm / Straight Repeat 150cm



### **APPLICATIONS**

Wallcovering Panel

### COMPOSITIONS

84% PE 16% Polyester

### **WIDTH**

137cm



### **APPLICATIONS**

Wallcovering Panel

#### COMPOSITIONS

84% PE 16% Polyester

### **WIDTH** 137cm







M119 - 3



M119 - 4 M119 - 5



### **APPLICATIONS**

Wallcovering Panel

#### COMPOSITIONS

84% PE 16% Polyest