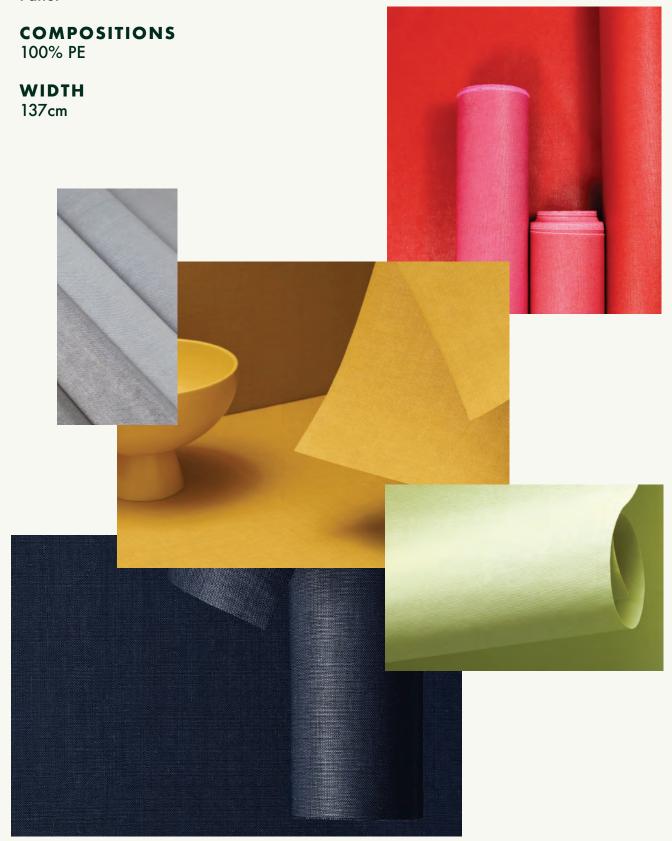

# #M127 SERIES APPLICATIONS Wallcovering Panel COMPOSITIONS 100% PE WIDTH 137cm

## Raccord Droit 24cm / Straight Repeat 150cm

### **APPLICATIONS**

Wallcovering Panel

### COMPOSITIONS

100% PE

### **WIDTH**