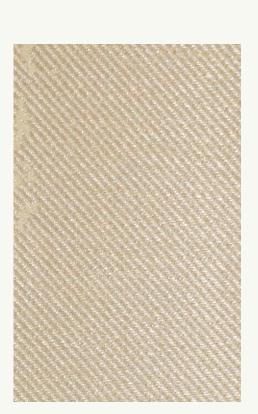

### **APPLICATIONS**

Wallcovering Panel

#### COMPOSITIONS

84% PE 16% Polyester

**WIDTH** 137cm

M120 - 7

M120 - 8

M120 - 9