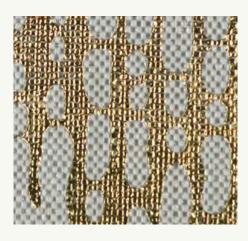

#### COMPOSITIONS

84% PE 16% Polyester

M118 - 7

M118 - 8

M118 - 9

M118 - 10

M118 - 11

M118 - 12