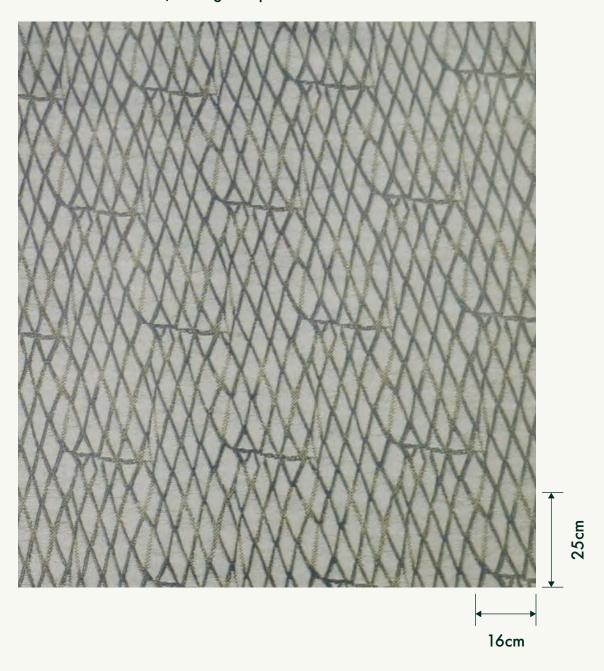

### COMPOSITIONS

70% PE 30% Polyester

**WIDTH** 137cm

M125 - 7

M125 - 8

M125 - 9

Raccord Droit 16cm / Straight Repeat 25cm