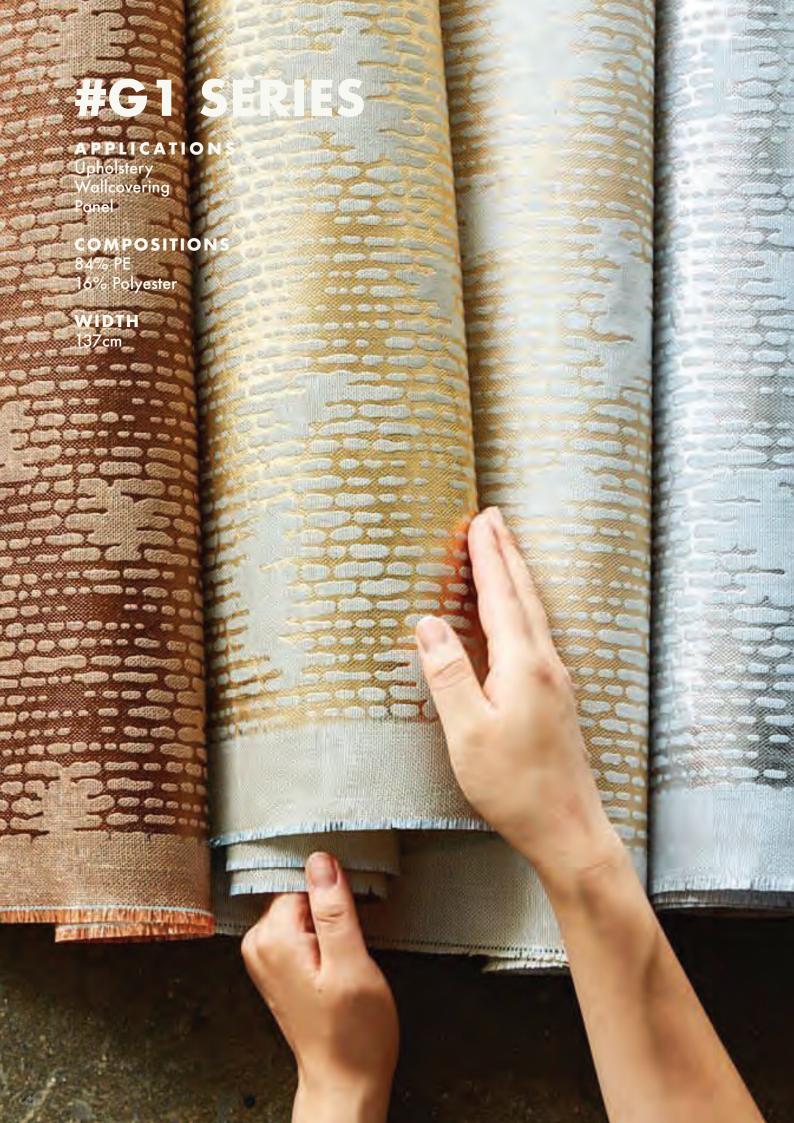

# **#G1 SERIES**

### **APPLICATIONS**

Upholstery Wallcovering Panel

### COMPOSITIONS

84% PE 16% Polyester

### **WIDTH**