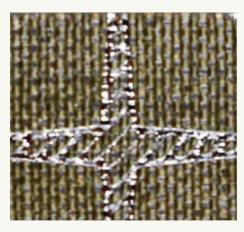

anel

# COMPOSITIONS

84% PE 16% Polyester

# **WIDTH**

137cm









G3 - 07 G3 - 08

# #G4 SERIES

APPLICATIONS
Upholstery
Wallcovering

COMPOSITIONS 84% PE

WIDTH 137cm

# **#G4 SERIES**

### **APPLICATIONS**

Upholstery Wallcovering Panel

# COMPOSITIONS

84% PE 16% Polyester

# **WIDTH**







G4 - 02







G4 - 04

# **#G4 SERIES**

# **APPLICATIONS**

Upholstery Wallcovering Panel

# COMPOSITIONS

84% PE 16% Polyester

# **WIDTH**

137cm







G4 - 06



G4 - 07



G4 - 08



# **#G5 SERIES**

# **APPLICATIONS**

Upholstery Wallcovering Panel

# COMPOSITIONS

84% PE 16% Polyester

# WIDTH 137cm



# **#G5 SERIES**

### **APPLICATIONS**

Upholstery Wallcovering Panel

# COMPOSITIONS

84% PE 16% Polyester

# **WIDTH** 137cm



G5 - 02



G5 - 03



G5 - 04



G5 - 05



G5 - 06



G5 - 07



# **#G6 SERIES**

# **APPLICATIONS**

Upholstery Wallcovering Panel

# COMPOSITIONS

84% PE 16% Polyester

# WIDTH 137cm



# **#G6 SERIES**

# **APPLICATIONS**

Upholstery Wallcovering Panel

# COMPOSITIONS

84% PE 16% Polyester

# **WIDTH**







G6 - 02







G6 - 04

# **#G6 SERIES**

# **APPLICATIONS**

Upholstery Wallcovering Panel

# COMPOSITIONS

84% PE 16% Polyester

# **WIDTH**







G6 - 06







G6 - 08



# **#G7 SERIES**

# **APPLICATIONS**

Upholstery Wallcovering Panel

# COMPOSITIONS

84% PE 16% Polyester

# **WIDTH**



# **#G7 SERIES**

# APPLICATIONS

Upholstery Wallcovering Panel

# COMPOSITIONS

84% PE 16% Polyester

## **WIDTH**







G7 - 02



G7 - 03



G7 - 04

# **#G7 SERIES**

# **APPLICATIONS**

Upholstery Wallcovering Panel

# COMPOSITIONS