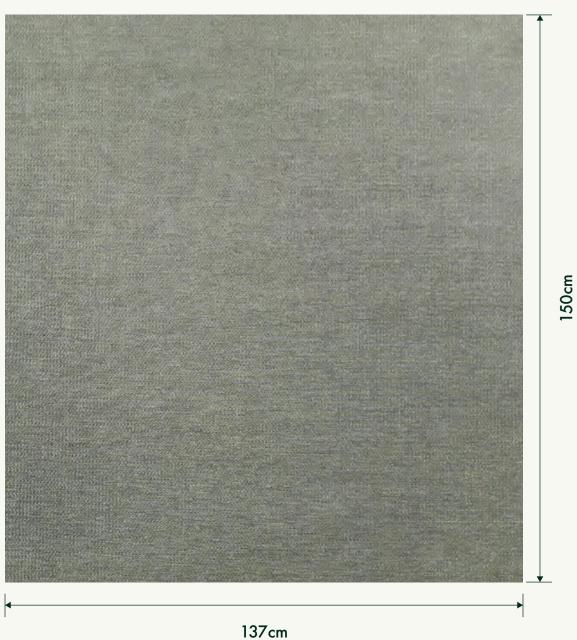

26 - 4



M126 - 5



M126 - 6

### **APPLICATIONS**

Wallcovering Panel

### COMPOSITIONS

70% PE 30% Polyester

# **WIDTH** 137cm



M126 - 7



M126 - 8



M126 - 9



M126 - 10



M126 - 11



M126 - 12

# #M127 SERIES APPLICATIONS Wallcovering Panel COMPOSITIONS 100% PE WIDTH 137cm





## Raccord Droit 24cm / Straight Repeat 150cm



### **APPLICATIONS**

Wallcovering Panel

### COMPOSITIONS

100% PE

### **WIDTH**



### **APPLICATIONS**

Wallcovering Panels

### COMPOSITIONS

100% PE

### WIDTH 137cm



M127 - 2



M127 - 3



M127 - 4



M127 - 5



M127 - 6



M127 - 7

### **APPLICATIONS**

Wallcovering Panel

### **COMPOSITIONS**

100% PE

### WIDTH 137cm



M127 - 8



M127 - 9



M127 - 10



M127 - 11



M127 - 12



M127 - 13

# Raccord Droit 137cm / Straight Repeat 150cm



### **APPLICATIONS**

Wallcovering Panel

### COMPOSITIONS

55% PE 45% Polyester

### WIDTH 137cm



### **APPLICATIONS**

Wallcovering Panel

### COMPOSITIONS

55% PE 45% Polyester

**WIDTH** 137cm



M128 - 1



M128 - 2



M128 - 3



M128 - 4



M128 - 5



M128 - 6

### **APPLICATIONS**

Wallcovering Panel

### COMPOSITIONS

55% PE 45% Polyester

### **WIDTH**



M128 - 7



M128 - 8



M128 - 9



M128 - 10



M128 - 11

### **APPLICATIONS**

Wallcovering Panel

### COMPOSITIONS

35% PE 65% Polyester

WIDTH 137cm



### **APPLICATIONS**

Wallcovering Panel

### COMPOSITIONS

35% PE 65% Polyester

**WIDTH** 137cm



M129 - 1





M129 - 2

M129 - 4 M129 - 3

### **APPLICATIONS**

Wallcovering Panel

### COMPOSITIONS

35% PE 65% Polyester

**WIDTH** 137cm









M129 - 7 M125 - 8