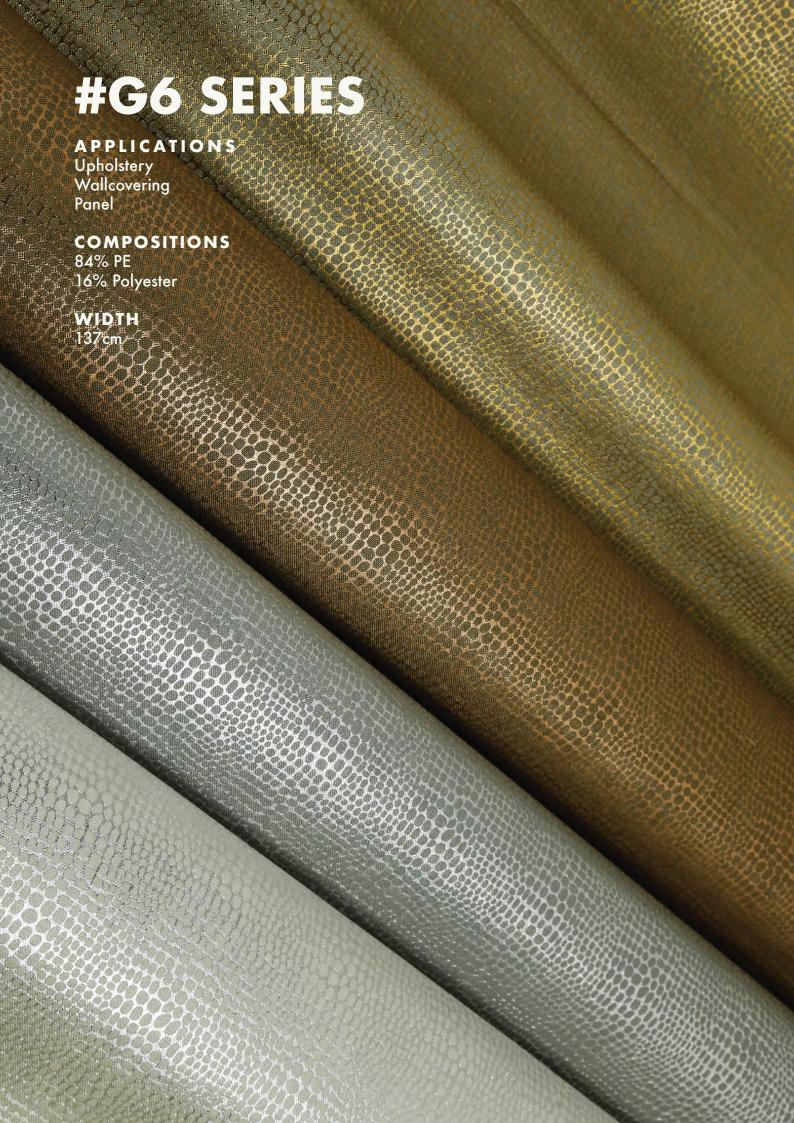

# **#G6 SERIES**

# **APPLICATIONS**

Upholstery Wallcovering Panel

# COMPOSITIONS

84% PE 16% Polyester

# WIDTH 137cm