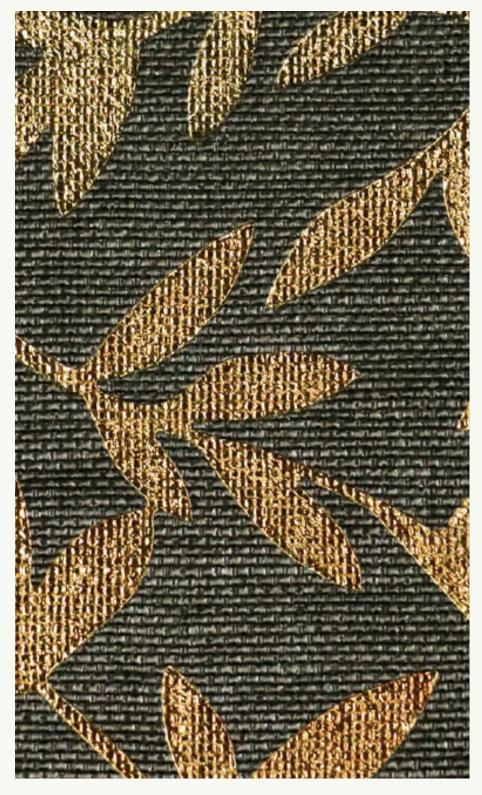

### Raccord Droit 137cm / Straight Repeat 150cm

### **APPLICATIONS**

Wallcovering Panel

### COMPOSITIONS

84% PE 16% Polyester

### **WIDTH**

137cm