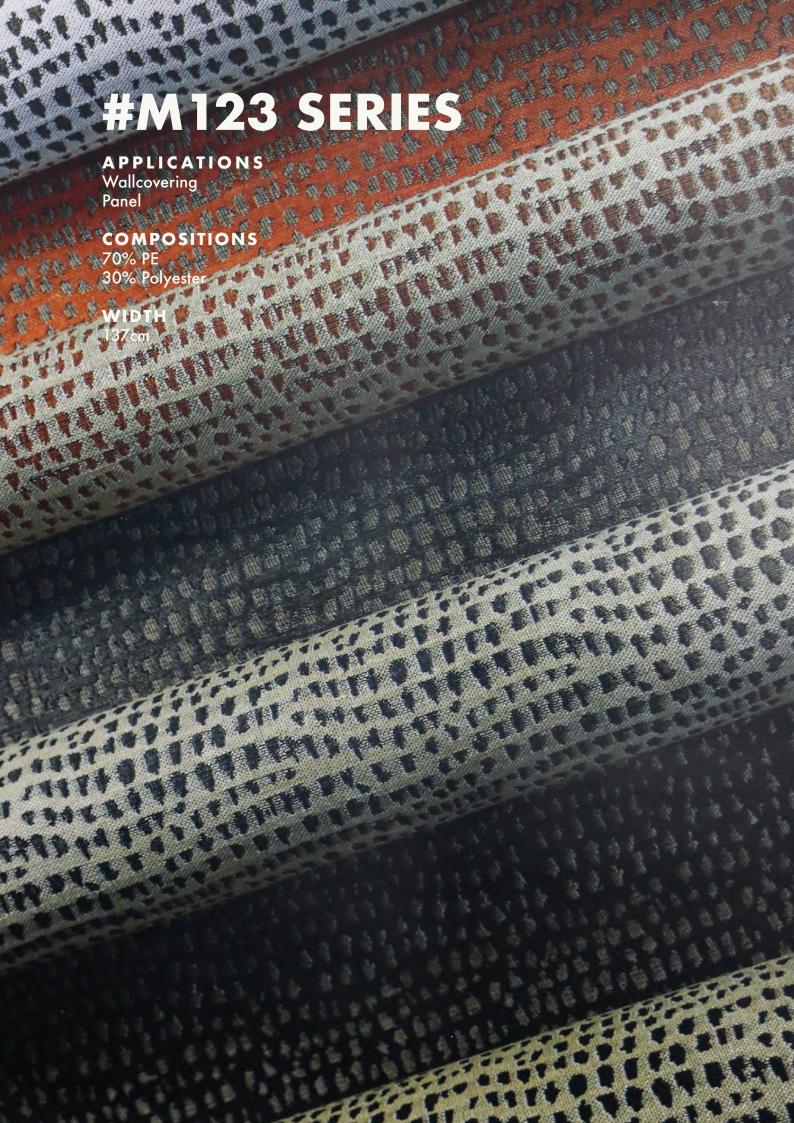

### Raccord Droit 137cm / Straight Repeat 150cm

### **APPLICATIONS**

Wallcovering Panel

#### COMPOSITIONS

70% PE 30% Polyester

#### COMPOSITIONS

70% PE 30% Polyester

M123 - 2

M123 - 3

M123 - 4

M123 - 5

M123 - 6

M123 - 7