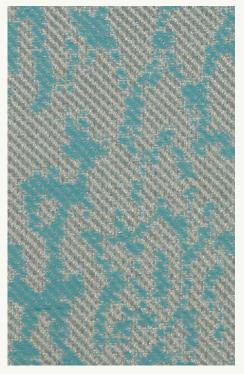

### **APPLICATIONS**

Wallcovering Panel

#### COMPOSITIONS

84% PE 16% Polyester

**WIDTH** 137cm

M120 - 7

M120 - 8

M120 - 9