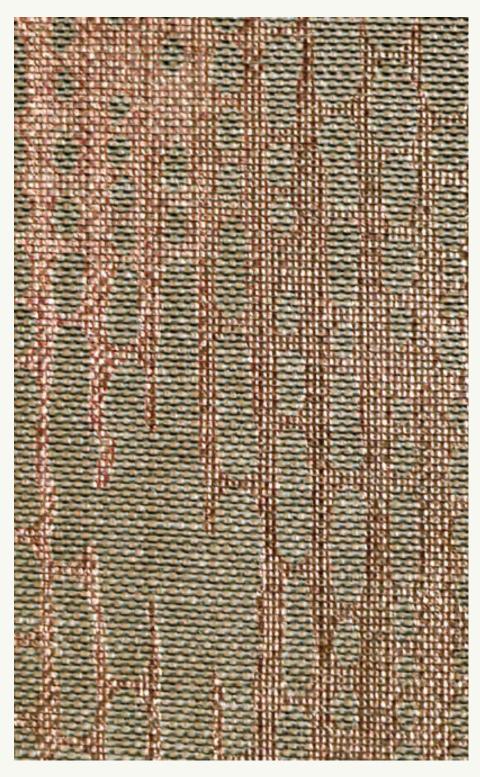

# **#G1 SERIES**

### **APPLICATIONS**

Upholstery Wallcovering Panel

### COMPOSITIONS

84% PE 16% Polyester

### **WIDTH**

G1 - 02

G1 - 03

G1 - 04